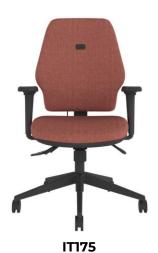

Medium double curved back.
Independent 3 lever mechanism.
Small seat.

Medium tri-curved posture back. Independent 3 lever mechanism. Small seat.

IT450
High tri-curved back.
Independent 3 lever mechanism.
Deluxe large seat.