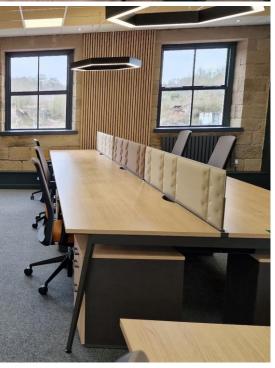

# Case Study | 2JCP

2JCP are a global supplier of complete solutions, in a wide range of industries with a focus on projects related to gas-fired power plants, hydrogen and  ${\rm CO_2}$  capture and storage, as well as process technologies in the food industry.

Here we achieved a restful workspace by using a mixture of warm tones in both the MFC and upholstery finishes. This was complemented by the minimalist style of the beautiful 'X3 range' by Quadrifoglio throughout the project.