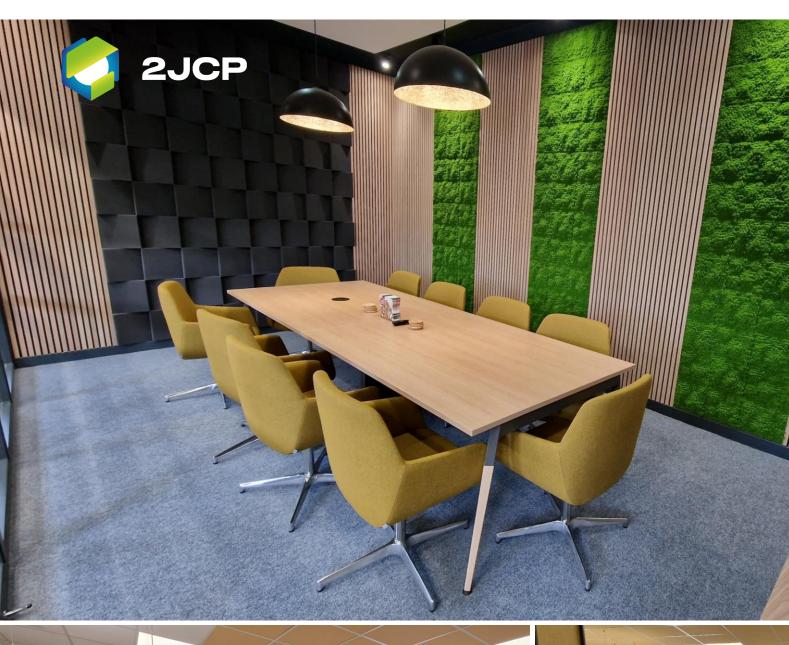

# Case Study | 2JCP

2JCP are a global supplier of complete solutions, in a wide range of industries with a focus on projects related to gas-fired power plants, hydrogen and  ${\rm CO_2}$  capture and storage, as well as process technologies in the food industry.

Here we achieved a restful workspace by using a mixture of warm tones in both the MFC and upholstery finishes. This was complemented by the minimalist style of the beautiful 'X3 range' by Quadrifoglio throughout the project.