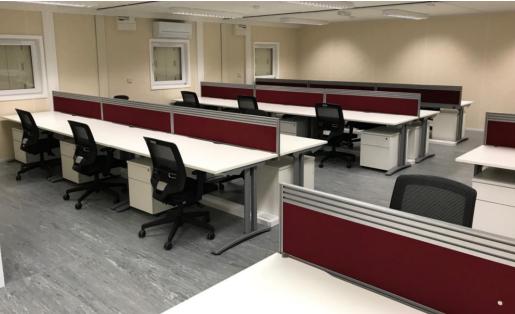

# Case Study | 2JCP

2JCP are a global supplier of complete solutions, in a wide range of industries with a focus on projects related to gas-fired power plants, hydrogen and  ${\rm CO_2}$  capture and storage, as well as process technologies in the food industry.

Here we achieved a restful workspace by using a mixture of warm tones in both the MFC and upholstery finishes. This was complemented by the minimalist style of the beautiful 'X3 range' by Quadrifoglio throughout the project.