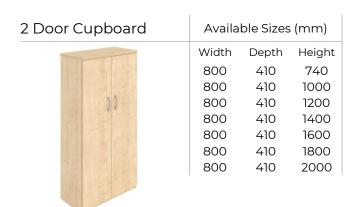

| Bookcase    | Available Sizes (mm) |     |      |
|-------------|----------------------|-----|------|
|             | Width Depth Heigl    |     |      |
|             | 800                  | 410 | 740  |
|             | 800                  | 410 | 1000 |
| <b>有不可以</b> | 800                  | 410 | 1200 |
|             | 800                  | 410 | 1400 |
| 1           | 800                  | 410 | 1600 |
| No.         | 800                  | 410 | 1800 |
|             | 800                  | 410 | 2000 |
|             |                      |     |      |
|             |                      |     |      |