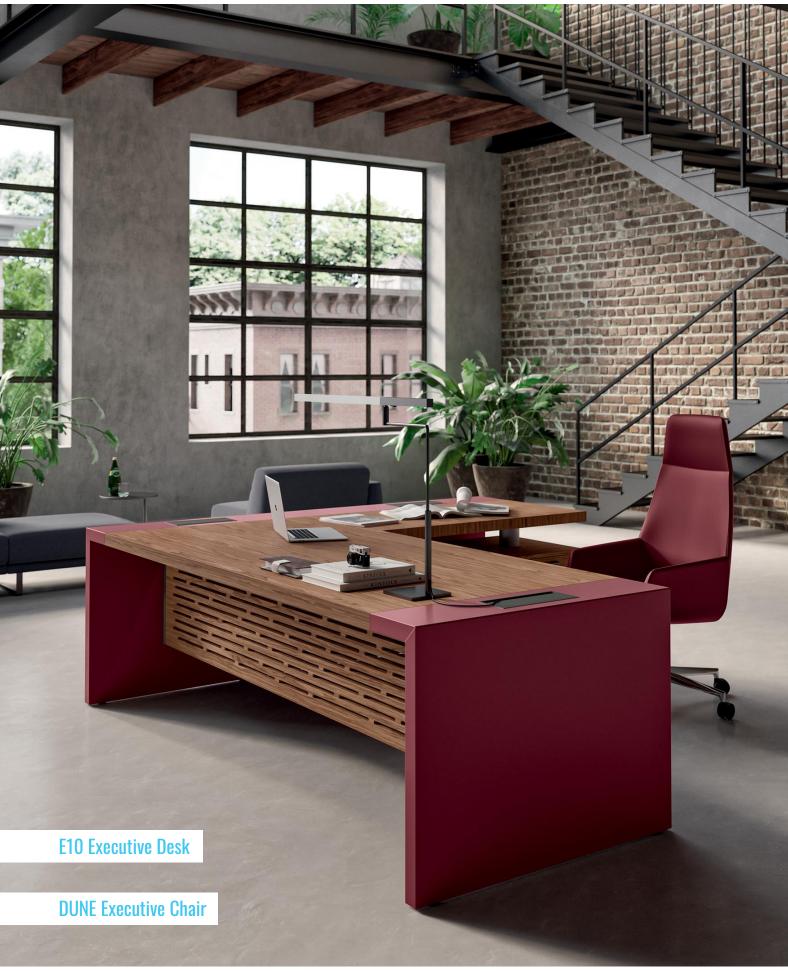

# Case Study | 2JCP

2JCP are a global supplier of complete solutions, in a wide range of industries with a focus on projects related to gas-fired power plants, hydrogen and  ${\rm CO_2}$  capture and storage, as well as process technologies in the food industry.

Here we achieved a restful workspace by using a mixture of warm tones in both the MFC and upholstery finishes. This was complemented by the minimalist style of the beautiful 'X3 range' by Quadrifoglio throughout the project.