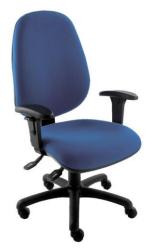

PR334
Contoured back task chair.
4 lever mechanism + lumbar.
Multifunctional arms.

**TR210D**Draughtsman chair.
2 lever mechanism.
Chrome foot-ring.

**AL344**Mesh back operator chair.
Synchro mechanism + lumbar.
Multifunctional arms.