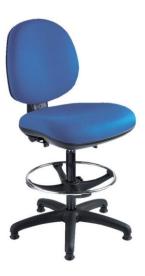

PR334
Contoured back task chair.
4 lever mechanism + lumbar.
Multifunctional arms.

**TR210D**Draughtsman chair.
2 lever mechanism.
Chrome foot-ring.

**AL344**Mesh back operator chair.
Synchro mechanism + lumbar.
Multifunctional arms.