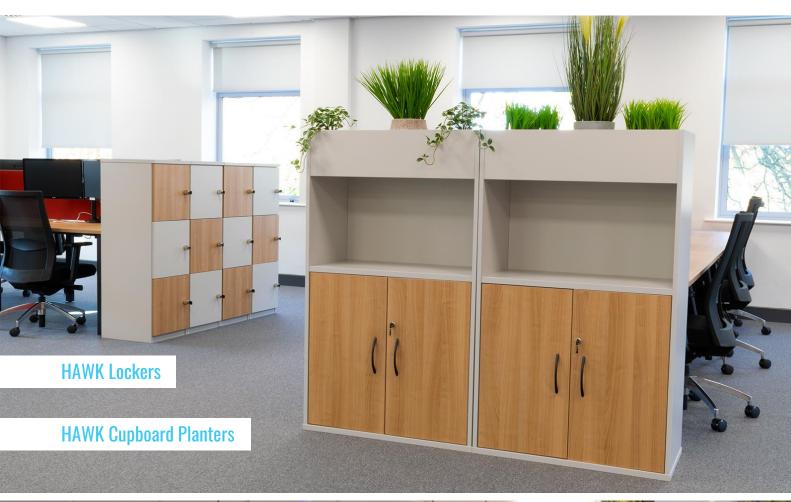

# Office Storage

In addition to the traditional grey finish, our high-quality steel storage is available in a large selection of vivid colours. This is a great way to add a splash of the company colours within the office space whilst providing storage essentials that are both practical and durable.