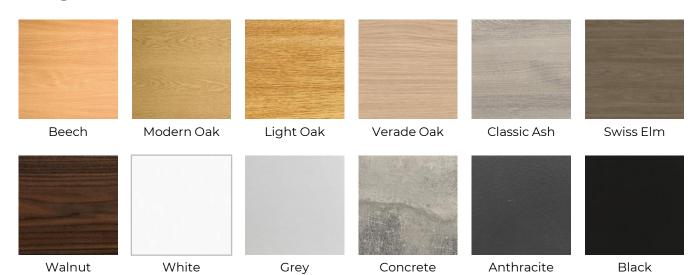

#### Large selection of modern finishes.

| Rectangular Desk | Available Sizes (mm) |       |        |
|------------------|----------------------|-------|--------|
|                  | Width                | Depth | Height |
|                  | 800                  | 800   | 740    |
| (30)             | 1000                 | 800   | 740    |
|                  | 1200                 | 800   | 740    |
|                  | 1400                 | 800   | 740    |
|                  | 1600                 | 800   | 740    |
|                  | 1800                 | 800   | 740    |
|                  | 2000                 | 800   | 740    |
|                  |                      |       |        |