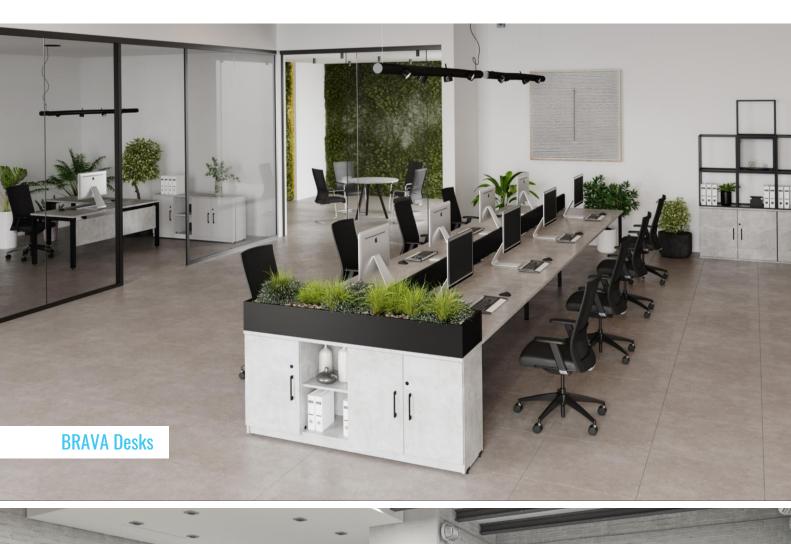

# Office Storage

In addition to the traditional grey finish, our high-quality steel storage is available in a large selection of vivid colours. This is a great way to add a splash of the company colours within the office space whilst providing storage essentials that are both practical and durable.