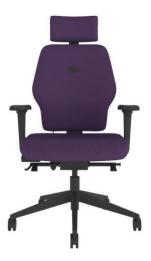

### **Ergonomic Chairs**

Preventative and corrective. Ergonomically designed, anatomically correct... Our stunning range of ergonomic chairs provides a solution to posture seating for petite, regular and larger users. A large selection of backrest mechanisms allow you to select the optimum fit for the size and shape of each specific user.

#### Ergonomic features explained...

Adjustable Headrest | The addition of a height and angle adjustable headrest supports the user in reclined positions, relieving stress within the neck muscles.

Inflatable Thoracic Support | This increases the contact area of the upper spine by filling the space between the shoulder blades, helping to prevent slouching and reduce discomfort.