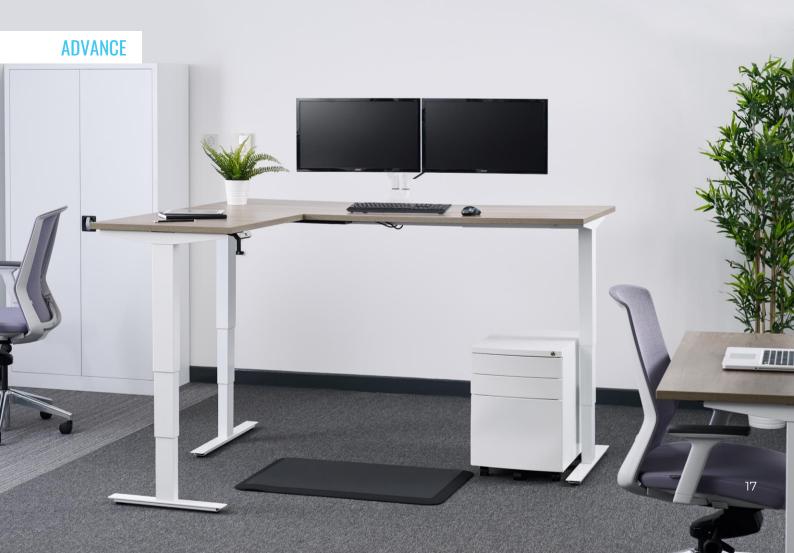

## **Operator Chairs**

Operator chairs and task chairs have long been a staple of DSE equipment for office workers. Our high-quality contract chairs provide an ergonomic solution for all working environments. The range features a combination of sizes, back styles and mechanisms to meet all task and clerical requirements.

#### STANDARD FFATURES:

- ★ 5-year structural guarantee.
- ★ Gas height adjustment.
- \* Back angle adjustment.
- ★ Height adjustable backrest.
- ★ Body weight tension control.
- Heavy duty mechanism.
- ★ Waterfall seat.
- Custom upholstery.