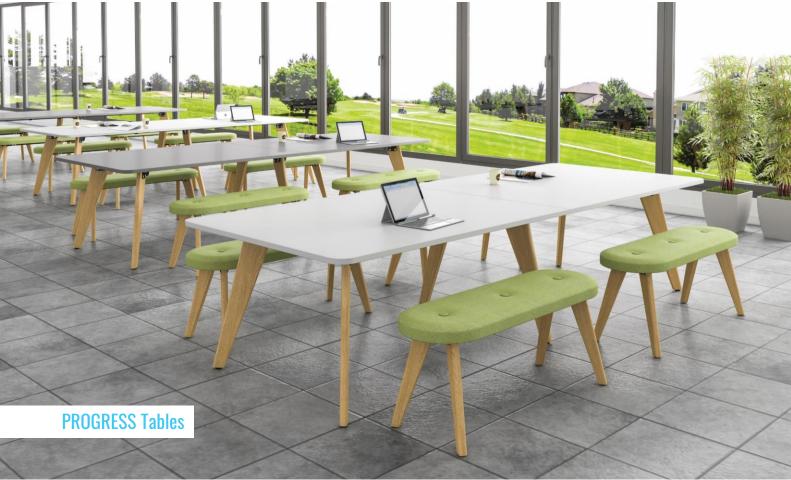

t providing cushioning to the user, helping to improve core strength and reduce sciatic pain.



Medium double curved back.
Independent 3 lever mechanism.
Small seat.



Medium tri-curved posture back. Independent 3 lever mechanism. Small seat.



IT450
High tri-curved back.
Independent 3 lever mechanism.
Deluxe large seat.



SL252
Medium tri-curved posture back.
Synchronised mechanism.
Flex-front seat.



**SL104/S**High tri-curved posture back.
Synchronised mechanism.
Small seat.



**SL154/L**High tri-curved posture back.
Synchronised mechanism.
Deluxe large seat.



**YE204**Ergo mesh back.
Synchronised mechanism.
Flex-front seat.



**E-FORM**Comfort flex mesh back.
Synchronised mechanism.
Large upholstered seat.



Ergo posture mesh back.
Synchronised mechanism.
Large mesh seat.











# Office Storage

In addition to the traditional grey finish, our high-quality steel storage is available in a large selection of vivid colours. This is a great way to add a splash of the company colours within the office space whilst providing storage essentials that are both practical and durable.



| Tambour Door Cupboards | Availa | ble Sizes | (mm)   |
|------------------------|--------|-----------|--------|
|                        | Width  | Depth     | Height |
|                        | 1000   | 507       | 690    |
|                        | 1000   | 507       | 1016   |
|                        | 1000   | 507       | 1320   |
|                        | 1000   | 507       | 1651   |
|                        | 1000   | 507       | 2000   |
|                        |