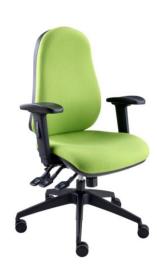

### **Ergonomic Chairs**

Preventative and corrective. Ergonomically designed, anatomically correct... Our stunning range of ergonomic chairs provides a solution to posture seating for petite, regular and larger users. A large selection of backrest mechanisms allow you to select the optimum fit for the size and shape of each specific user.

#### Ergonomic features explained...

Adjustable Headrest | The addition of a height and angle adjustable headrest supports the user in reclined positions, relieving stress within the neck muscles.

Inflatable Thoracic Support | This increases the contact area of the upper spine by filling the space between the shoulder blades, helping to prevent slouching and reduce discomfort.

#### STANDARD FEATURES:

- 5-year structural guarantee.
- Ratchet back height adjustment.
- Seat slide with 50mm travel.
- Inflatable lumbar support.
- Body weight tension control
- Heavy duty mechanism.
- Custom upholstery.
- 🕏 Ergo-density foam.