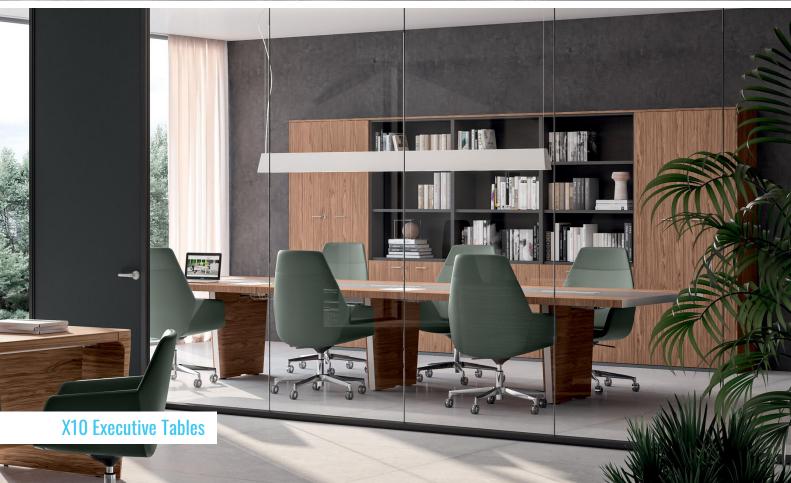

oviding cushioning to the user, helping to improve core strength and reduce sciatic pain.



Medium double curved back.
Independent 3 lever mechanism.
Small seat.



Medium tri-curved posture back. Independent 3 lever mechanism. Small seat.



IT450
High tri-curved back.
Independent 3 lever mechanism.
Deluxe large seat.



SL252
Medium tri-curved posture back.
Synchronised mechanism.
Flex-front seat.



**SL104/S**High tri-curved posture back.
Synchronised mechanism.
Small seat.



**SL154/L**High tri-curved posture back.
Synchronised mechanism.
Deluxe large seat.



**YE204**Ergo mesh back.
Synchronised mechanism.
Flex-front seat.



**E-FORM**Comfort flex mesh back.
Synchronised mechanism.
Large upholstered seat.



Ergo posture mesh back.
Synchronised mechanism.
Large mesh seat.











# Office Storage

In addition to the traditional grey finish, our high-quality steel storage is available in a large selection of vivid colours. This is a great way to add a splash of the company colours within the office space whilst providing storage essentials that are both practical and durable.



| Tambour Door Cupboards | Availa | ble Sizes | (mm)   |
|------------------------|--------|-----------|--------|
|                        | Width  | Depth     | Height |
|                        | 1000   | 507       | 690    |
|                        | 1000   | 507       | 1016   |
|                        | 1000   | 507       | 1320   |
|                        | 1000   | 507       | 1651   |
|                        | 1000   | 507       | 2000   |
|                        |        |