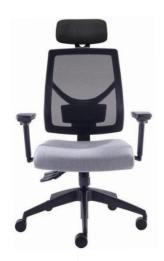

#### Ergonomic features explained...

Adjustable Headrest | The addition of a height and angle adjustable headrest supports the user in reclined positions, relieving stress within the neck muscles.

Inflatable Thoracic Support | This increases the contact area of the upper spine by filling the space between the shoulder blades, helping to prevent slouching and reduce discomfort.