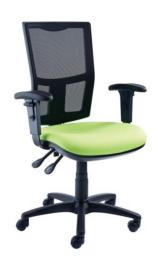

**VS354**Mesh back task chair.
4 lever mechanism + lumbar.
Multifunctional arms.

**NV-GREY**High back mesh operator chair.
Synchro mechanism + lumbar.
Adjustable arms.