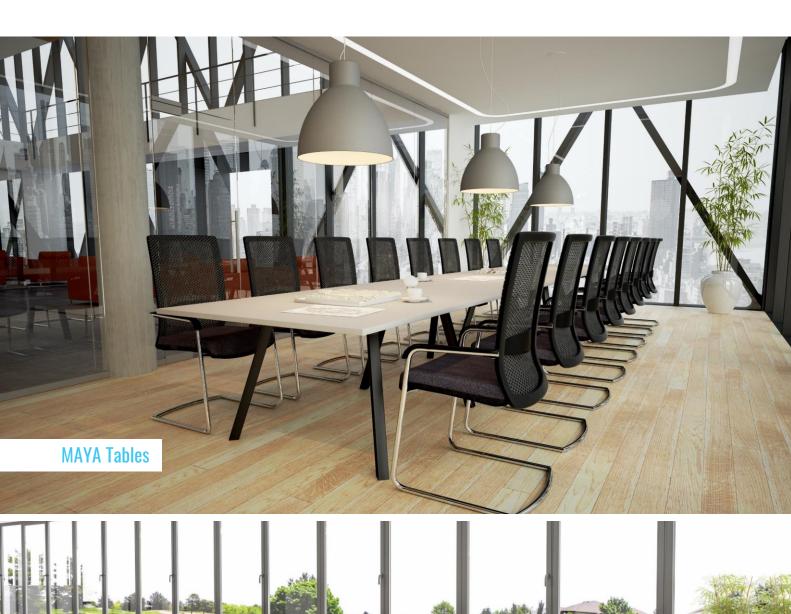

lst providing cushioning to the user, helping to improve core strength and reduce sciatic pain.



Medium double curved back.
Independent 3 lever mechanism.
Small seat.



Medium tri-curved posture back. Independent 3 lever mechanism. Small seat.



IT450
High tri-curved back.
Independent 3 lever mechanism.
Deluxe large seat.



SL252
Medium tri-curved posture back.
Synchronised mechanism.
Flex-front seat.



**SL104/S**High tri-curved posture back.
Synchronised mechanism.
Small seat.



**SL154/L**High tri-curved posture back.
Synchronised mechanism.
Deluxe large seat.



**YE204**Ergo mesh back.
Synchronised mechanism.
Flex-front seat.



**E-FORM**Comfort flex mesh back.
Synchronised mechanism.
Large upholstered seat.



Ergo posture mesh back.
Synchronised mechanism.
Large mesh seat.











# Office Storage

In addition to the traditional grey finish, our high-quality steel storage is available in a large selection of vivid colours. This is a great way to add a splash of the company colours within the office space whilst providing storage essentials that are both practical and durable.



| Tambour Door Cupboards | Availa | ble Sizes | (mm)   |
|------------------------|--------|-----------|--------|
|                        | Width  | Depth     | Height |
|                        | 1000   | 507       | 690    |
|                        | 1000   | 507       | 1016   |
|                        | 1000   | 507       | 1320   |
|                        | 1000   | 507       | 1651   |
|                        | 1000   | 507       | 2000   |
|                        |