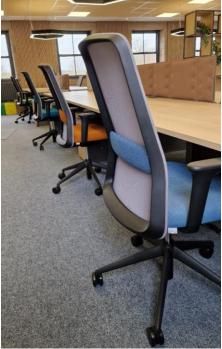

## **Operator Chairs**

Operator chairs and task chairs have long been a staple of DSE equipment for office workers. Our high-quality contract chairs provide an ergonomic solution for all working environments. The range features a combination of sizes, back styles and mechanisms to meet all task and clerical requirements.

#### STANDARD FFATURES:

- ★ 5-year structural guarantee.
- ★ Gas height adjustment.
- \* Back angle adjustment.
- ★ Height adjustable backrest.
- ★ Body weight tension control.
- Heavy duty mechanism.
- ★ Waterfall seat.
- Custom upholstery.

**TR230**High back operator chair.
3 lever mechanism.
No arms.

High back operator chair.
3 lever mechanism.
Fixed arms.

**TR230**High back operator chair.
3 lever mechanism.
Adjustable arms.

**TRM222**Mesh back operator chair.
3 lever mechanism.
Adjustable arms.

PR334
Contoured back task chair.
4 lever mechanism + lumbar.
Multifunctional arms.

**TR210D**Draughtsman chair.
2 lever mechanism.
Chrome foot-ring.

**AL344**Mesh back operator chair.
Synchro mechanism + lumbar.
Multifunctional arms.

**VS354**Mesh back task chair.
4 lever mechanism + lumbar.
Multifunctional arms.

**NV-GREY**High back mesh operator chair.
Synchro mechanism + lumbar.
Adjustable arms.