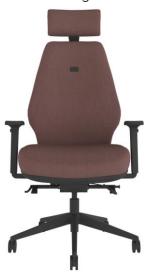

### **Ergonomic Chairs**

Preventative and corrective. Ergonomically designed, anatomically correct... Our stunning range of ergonomic chairs provides a solution to posture seating for petite, regular and larger users. A large selection of backrest mechanisms allow you to select the optimum fit for the size and shape of each specific user.

#### Ergonomic features explained...

Adjustable Headrest | The addition of a height and angle adjustable headrest supports the user in reclined positions, relieving stress within the neck muscles.

Inflatable Thoracic Support | This increases the contact area of the upper spine by filling the space between the shoulder blades, helping to prevent slouching and reduce discomfort.

#### STANDARD FEATURES:

- 5-year structural guarantee.
- Ratchet back height adjustment.
- Seat slide with 50mm travel.
- Inflatable lumbar support.
- Body weight tension control
- Heavy duty mechanism.
- Custom upholstery.
- 🕏 Ergo-density foam.

Coccyx Zone Cut-out | A soft pocket located at the back of the cushion which provides a discrete solution to coccyx pain and provides pressure relief to the tail bone area.

Air Seat Cell | A chamber of air below the seat surface offers a "reactive sit" whilst providing cushioning to the user, helping to improve core strength and reduce sciatic pain.