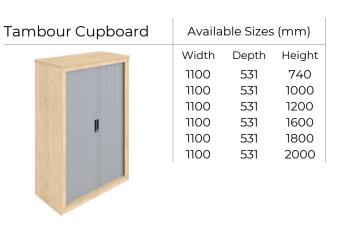

| Tambour Door Cupboards | Availa | ble Sizes | (mm)   |
|------------------------|--------|-----------|--------|
|                        | Width  | Depth     | Height |
|                        | 1000   | 507       | 690    |
|                        | 1000   | 507       | 1016   |
|                        | 1000   | 507       | 1320   |
|                        | 1000   | 507       | 1651   |
|                        | 1000   | 507       | 2000   |
|                        |        |           | ı      |