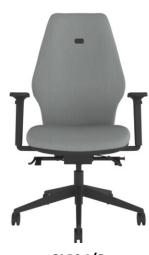

SL252
Medium tri-curved posture back.
Synchronised mechanism.
Flex-front seat.

**SL104/S**High tri-curved posture back.
Synchronised mechanism.
Small seat.

**SL154/L**High tri-curved posture back.
Synchronised mechanism.
Deluxe large seat.