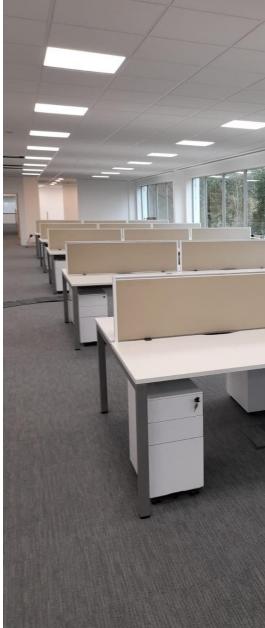

# Case Study | 2JCP

2JCP are a global supplier of complete solutions, in a wide range of industries with a focus on projects related to gas-fired power plants, hydrogen and  ${\rm CO_2}$  capture and storage, as well as process technologies in the food industry.

Here we achieved a restful workspace by using a mixture of warm tones in both the MFC and upholstery finishes. This was complemented by the minimalist style of the beautiful 'X3 range' by Quadrifoglio throughout the project.