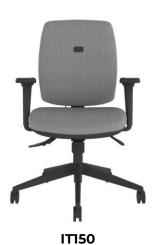

## **Operator Chairs**

Operator chairs and task chairs have long been a staple of DSE equipment for office workers. Our high-quality contract chairs provide an ergonomic solution for all working environments. The range features a combination of sizes, back styles and mechanisms to meet all task and clerical requirements.

#### STANDARD FFATURES:

- ★ 5-year structural guarantee.
- ★ Gas height adjustment.
- \* Back angle adjustment.
- ★ Height adjustable backrest.
- ★ Body weight tension control.
- Heavy duty mechanism.
- ★ Waterfall seat.
- Custom upholstery.