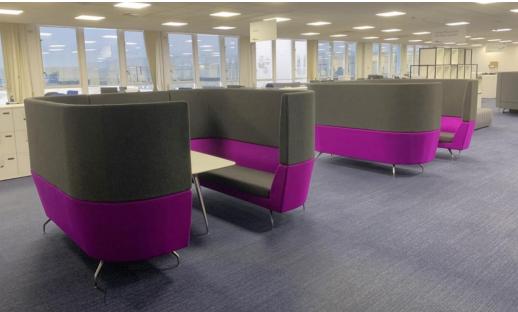

# Case Study | 2JCP

2JCP are a global supplier of complete solutions, in a wide range of industries with a focus on projects related to gas-fired power plants, hydrogen and  ${\rm CO_2}$  capture and storage, as well as process technologies in the food industry.

Here we achieved a restful workspace by using a mixture of warm tones in both the MFC and upholstery finishes. This was complemented by the minimalist style of the beautiful 'X3 range' by Quadrifoglio throughout the project.