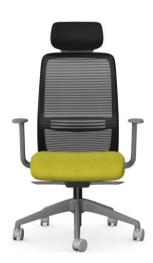

### **Ergonomic Chairs**

Preventative and corrective. Ergonomically designed, anatomically correct... Our stunning range of ergonomic chairs provides a solution to posture seating for petite, regular and larger users. A large selection of backrest mechanisms allow you to select the optimum fit for the size and shape of each specific user.

#### Ergonomic features explained...

Adjustable Headrest | The addition of a height and angle adjustable headrest supports the user in reclined positions, relieving stress within the neck muscles.

Inflatable Thoracic Support | This increases the contact area of the upper spine by filling the space between the shoulder blades, helping to prevent slouching and reduce discomfort.

#### STANDARD FEATURES:

- 5-year structural guarantee.
- Ratchet back height adjustment.
- Seat slide with 50mm travel.
- Inflatable lumbar support.
- Body weight tension control
- Heavy duty mechanism.
- Custom upholstery.
- 🕏 Ergo-density foam.