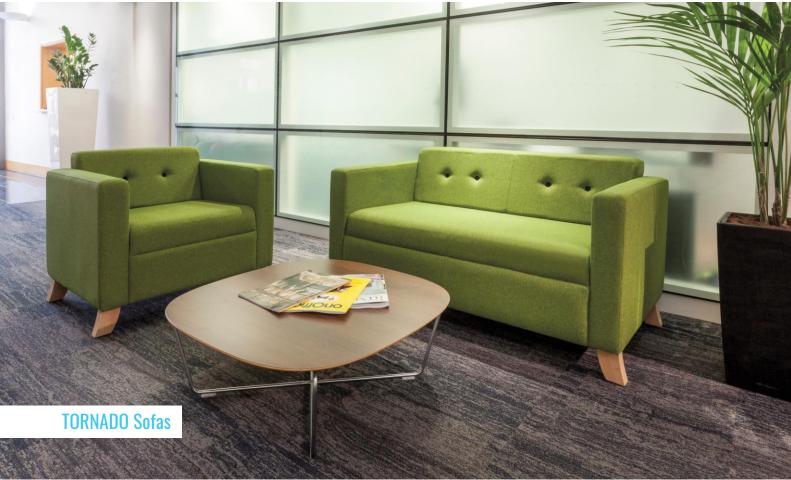

4 lever mechanism + lumbar.
Multifunctional arms.



**TR210D**Draughtsman chair.
2 lever mechanism.
Chrome foot-ring.



**AL344**Mesh back operator chair.
Synchro mechanism + lumbar.
Multifunctional arms.



**VS354**Mesh back task chair.
4 lever mechanism + lumbar.
Multifunctional arms.



**NV-GREY**High back mesh operator chair.
Synchro mechanism + lumbar.
Adjustable arms.













## **Used Office Furniture**

Take a look at some of our high quality, preloved office furniture. While benefiting from a wallet-friendly price tag, our second-hand office furniture is top quality and often of modern design in near new condition.

Why not help us reduce the amount of furniture going to landfill, and consider recycled office furniture for your next project?

































### **Ergonomic Chairs**

Preventative and corrective. Ergonomically designed, anatomically correct... Our stunning range of ergonomic chairs provides a solution to posture seating for petite, regular and larger users. A large selection of backrest mechanisms allow you to select the optimum fit for the size and shape of each specific user.

#### Ergonomic features explained...



Adjustable Headrest | The addition of a height and angle adjustable headrest supports the user in reclined positions, relieving stress within the neck muscles.



Inflatable Thoracic Support | This increases the contact area of the upper spine by filling the space between the shoulder blades, helping to prevent slouching and reduce discomfort.





#### STANDARD FEATURES:

- 5-year structural guarantee.
- Ratc