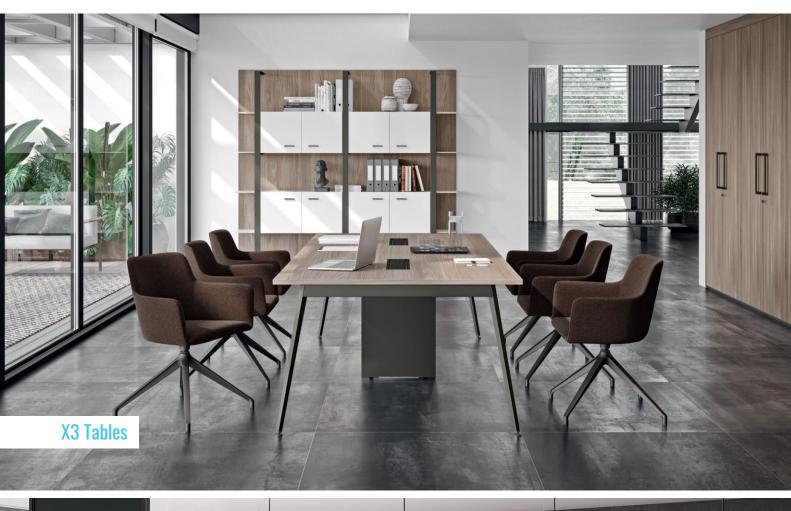

# Case Study | 2JCP

2JCP are a global supplier of complete solutions, in a wide range of industries with a focus on projects related to gas-fired power plants, hydrogen and  ${\rm CO_2}$  capture and storage, as well as process technologies in the food industry.

Here we achieved a restful workspace by using a mixture of warm tones in both the MFC and upholstery finishes. This was complemented by the minimalist style of the beautiful 'X3 range' by Quadrifoglio throughout the project.