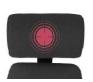

#### Ergonomic features explained...

Adjustable Headrest | The addition of a height and angle adjustable headrest supports the user in reclined positions, relieving stress within the neck muscles.

Inflatable Thoracic Support | This increases the contact area of the upper spine by filling the space between the shoulder blades, helping to prevent slouching and reduce discomfort.