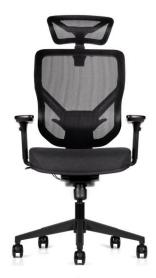

### **Ergonomic Chairs**

Preventative and corrective. Ergonomically designed, anatomically correct... Our stunning range of ergonomic chairs provides a solution to posture seating for petite, regular and larger users. A large selection of backrest mechanisms allow you to select the optimum fit for the size and shape of each specific user.

#### Ergonomic features explained...

Adjustable Headrest | The addition of a height and angle adjustable headrest supports the user in reclined positions, relieving stress within the neck muscles.

Inflatable Thoracic Support | This increases the contact area of the upper spine by filling the space between the shoulder blades, helping to prevent slouching and reduce discomfort.

#### STANDARD FEATURES:

- 5-year structural guarantee.
- Ratchet back height adjustment.
- Seat slide with 50mm travel.
- Inflatable lumbar support.
- Body weight tension control
- Heavy duty mechanism.
- Custom upholstery.
- 🕏 Ergo-density foam.

Coccyx Zone Cut-out | A soft pocket located at the back of the cushion which provides a discrete solution to coccyx pain and provides pressure relief to the tail bone area.

Air Seat Cell | A chamber of air below the seat surface offers a "reactive sit" whilst providing cushioning to the user, helping to improve core strength and reduce sciatic pain.