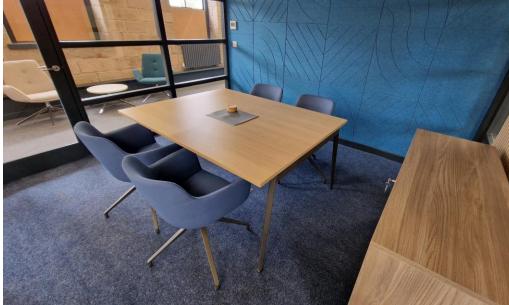

# Case Study | 2JCP

2JCP are a global supplier of complete solutions, in a wide range of industries with a focus on projects related to gas-fired power plants, hydrogen and  ${\rm CO_2}$  capture and storage, as well as process technologies in the food industry.

Here we achieved a restful workspace by using a mixture of warm tones in both the MFC and upholstery finishes. This was complemented by the minimalist style of the beautiful 'X3 range' by Quadrifoglio throughout the project.