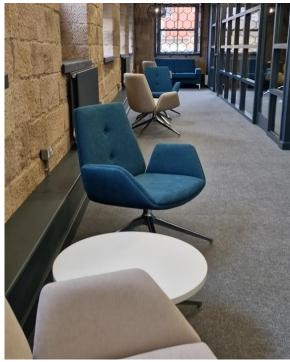

### **Ergonomic Chairs**

Preventative and corrective. Ergonomically designed, anatomically correct... Our stunning range of ergonomic chairs provides a solution to posture seating for petite, regular and larger users. A large selection of backrest mechanisms allow you to select the optimum fit for the size and shape of each specific user.

#### Ergonomic features explained...

Adjustable Headrest | The addition of a height and angle adjustable headrest supports the user in reclined positions, relieving stress within the neck muscles.

Inflatable Thoracic Support | This increases the contact area of the upper spine by filling the space between the shoulder blades, helping to prevent slouching and reduce discomfort.

#### STANDARD FEATURES:

- 5-year structural guarantee.
- Ratchet back height adjustment.
- Seat slide with 50mm travel.
- Inflatable lumbar support.
- Body weight tension control
- Heavy duty mechanism.
- Custom upholstery.
- 🕏 Ergo-density foam.

Coccyx Zone Cut-out | A soft pocket located at the back of the cushion which provides a discrete solution to coccyx pain and provides pressure relief to the tail bone area.

Air Seat Cell | A chamber of air below the seat surface offers a "reactive sit" whilst providing cushioning to the user, helping to improve core strength and reduce sciatic pain.