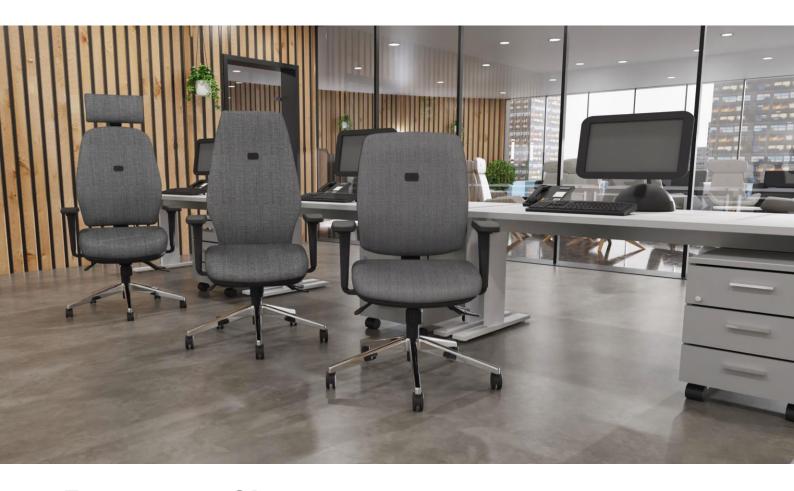

## **Operator Chairs**

Operator chairs and task chairs have long been a staple of DSE equipment for office workers. Our high-quality contract chairs provide an ergonomic solution for all working environments. The range features a combination of sizes, back styles and mechanisms to meet all task and clerical requirements.

#### Large choice of upholstery.

#### STANDARD FFATURES:

- ★ 5-year structural guarantee.
- ★ Gas height adjustment.
- \* Back angle adjustment.
- ★ Height adjustable backrest.
- ★ Body weight tension control.
- Heavy duty mechanism.
- ★ Waterfall seat.
- Custom upholstery.