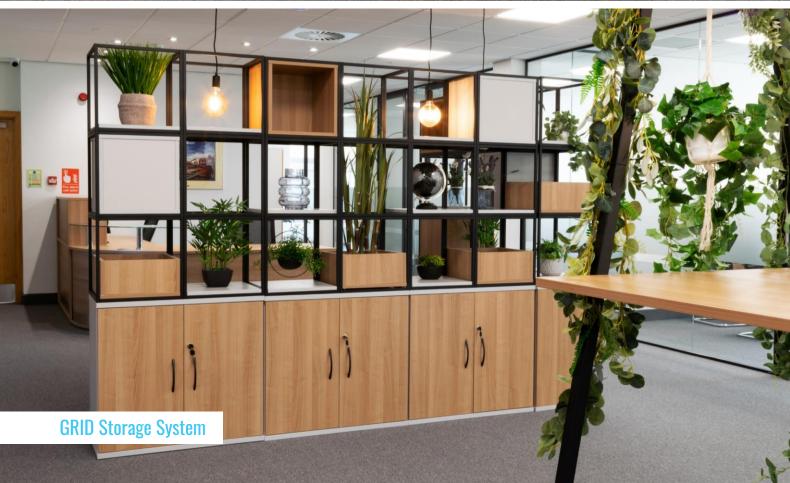

# Office Storage

In addition to the traditional grey finish, our high-quality steel storage is available in a large selection of vivid colours. This is a great way to add a splash of the company colours within the office space whilst providing storage essentials that are both practical and durable.