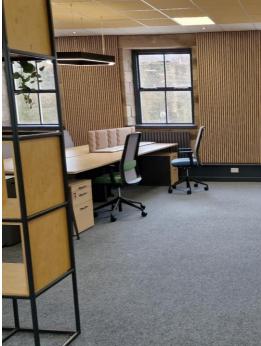

# Case Study | 2JCP

2JCP are a global supplier of complete solutions, in a wide range of industries with a focus on projects related to gas-fired power plants, hydrogen and  ${\rm CO_2}$  capture and storage, as well as process technologies in the food industry.

Here we achieved a restful workspace by using a mixture of warm tones in both the MFC and upholstery finishes. This was complemented by the minimalist style of the beautiful 'X3 range' by Quadrifoglio throughout the project.