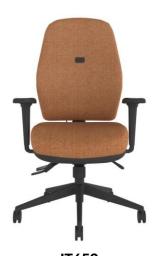

Medium double curved back.
Independent 3 lever mechanism.
Small seat.

Medium tri-curved posture back. Independent 3 lever mechanism. Small seat.

IT450
High tri-curved back.
Independent 3 lever mechanism.
Deluxe large seat.