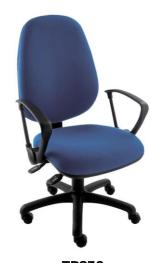

## **Operator Chairs**

Operator chairs and task chairs have long been a staple of DSE equipment for office workers. Our high-quality contract chairs provide an ergonomic solution for all working environments. The range features a combination of sizes, back styles and mechanisms to meet all task and clerical requirements.

**TR230**High back operator chair.
3 lever mechanism.
No arms.

High back operator chair.
3 lever mechanism.
Fixed arms.

**TR230**High back operator chair.
3 lever mechanism.
Adjustable arms.

**TRM222**Mesh back operator chair.
3 lever mechanism.
Adjustable arms.