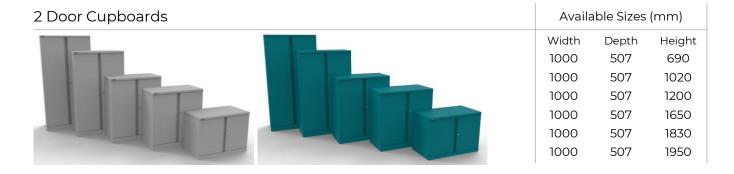

# Office Storage

In addition to the traditional grey finish, our high-quality steel storage is available in a large selection of vivid colours. This is a great way to add a splash of the company colours within the office space whilst providing storage essentials that are both practical and durable.

| Tambour Door Cupboards | Availa | ble Sizes | (mm)   |
|------------------------|--------|-----------|--------|
|                        | Width  | Depth     | Height |
|                        | 1000   | 507       | 690    |
|                        | 1000   | 507       | 1016   |
|                        | 1000   | 507       | 1320   |
|                        | 1000   | 507       | 1651   |
|                        | 1000   | 507       | 2000   |
|                        |        |           | ı      |