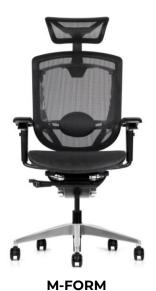

**YE204**Ergo mesh back.
Synchronised mechanism.
Flex-front seat.

**E-FORM**Comfort flex mesh back.
Synchronised mechanism.
Large upholstered seat.

Ergo posture mesh back.
Synchronised mechanism.
Large mesh seat.