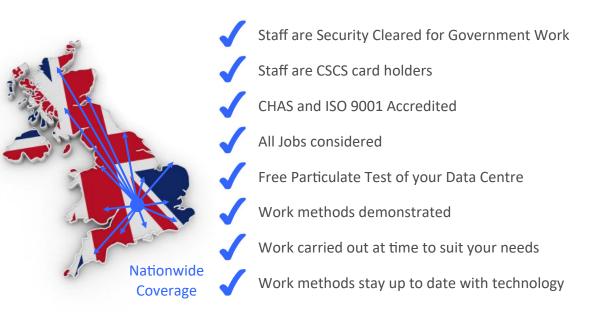

**IT Cleaning** 

Since our inception we have been at the forefront of data centre cleaning. We specialise in data centre cleaning, server room cleaning, communication room cleaning, MCR's and SCR's.

**ITC**leaning is managed by dedicated individuals who understand the intricate processes required for successful Data Centres Cleaning and Server Room Cleaning. Our staff are trained for cleaning this type of equipment and infrastructure. They are issued with the most up to date equipment, are well motivated and have many years experience of Server Room Cleaning and PC Cleaning. All of our staff are SC cleared for government work.